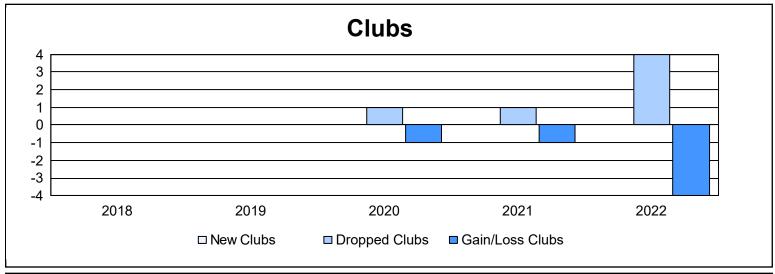

District 19 B As of June 2022 Cumulative

| Year      | New<br>Clubs | Dropped<br>Clubs | Gain/<br>Loss<br>Clubs | New<br>Members | Charter<br>Members | Reinstate<br>Members | Transfer<br>Members | Total<br>Member<br>Added | Total<br>Members<br>Dropped | Gain/<br>Loss<br>Members |
|-----------|--------------|------------------|------------------------|----------------|--------------------|----------------------|---------------------|--------------------------|-----------------------------|--------------------------|
| 2017-2018 | 0            | 0                | 0                      | 99             | 1                  | 5                    | 4                   | 109                      | 117                         | -8                       |
| 2018-2019 | 0            | 0                | 0                      | 52             | 0                  | 4                    | 5                   | 61                       | 101                         | -40                      |
| 2019-2020 | 0            | 1                | -1                     | 50             | 1                  | 1                    | 17                  | 69                       | 145                         | -76                      |
| 2020-2021 | 0            | 1                | -1                     | 28             | 0                  | 11                   | 3                   | 42                       | 105                         | -63                      |
| 2021-2022 | 0            | 4                | -4                     | 57             | 0                  | 2                    | 9                   | 68                       | 123                         | -55                      |
| Average   | 0            | 1                | -1                     | 57             | 0                  | 5                    | 8                   | 70                       | 118                         | -48                      |